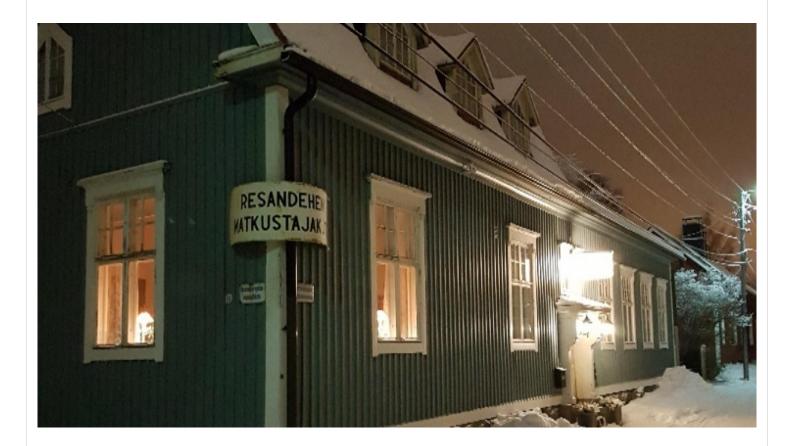

## Westerlund's Inn

Westerlund's Inn was established in 1923. The building has afterwards undergone several renovations and the guideline has always been to retain the old style. The building is located in the middle of the oldest part of Pietarsaari (founded in 1652), the "Skata"-area. Skata is a district in the northern part of Pietarsaari centre consisting of about 50 blocks. The oldest buildings are from the 1700's. We offer single, double and triple rooms to reasonable prices, and breakfast is also available for an extra fee.